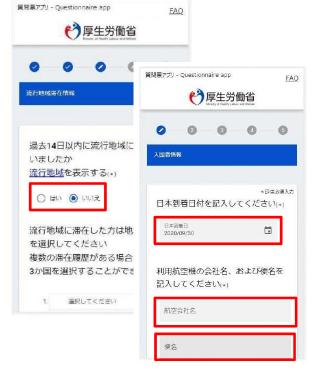

Save or print the screen showing the issued QR code.

\* Be sure to keep your QR code safe until the end of the quarantine procedure at the place of arrival.

Enter the information on the response form.

\* If you have any questions, check the FAQ on the website.