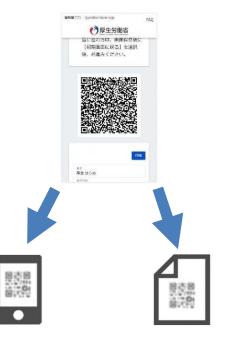

Save or print the screen showing the issued QR code.

\* Be sure to keep your QR code safe until the end of the quarantine procedure at the place of arrival.

Enter the information on the response form.

\* If you have any questions, check the FAQ on the website.