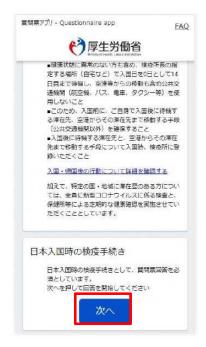

## How to use our Questionnaire Website

**Access our Questionnaire Website.** 

https://arqs-qa.followup.mhlw.go.jp

If using a smartphone (Android or iOS), add the app to the home screen, and then respond from the home screen icon. When using this icon, you can enter your responses while offline.

\* There might not be an internet connection at the airport or on the airplane, so please enter the information while offline.

Confirm the details on the top page, and then click "Next".

\* A smartphone screen is shown above.